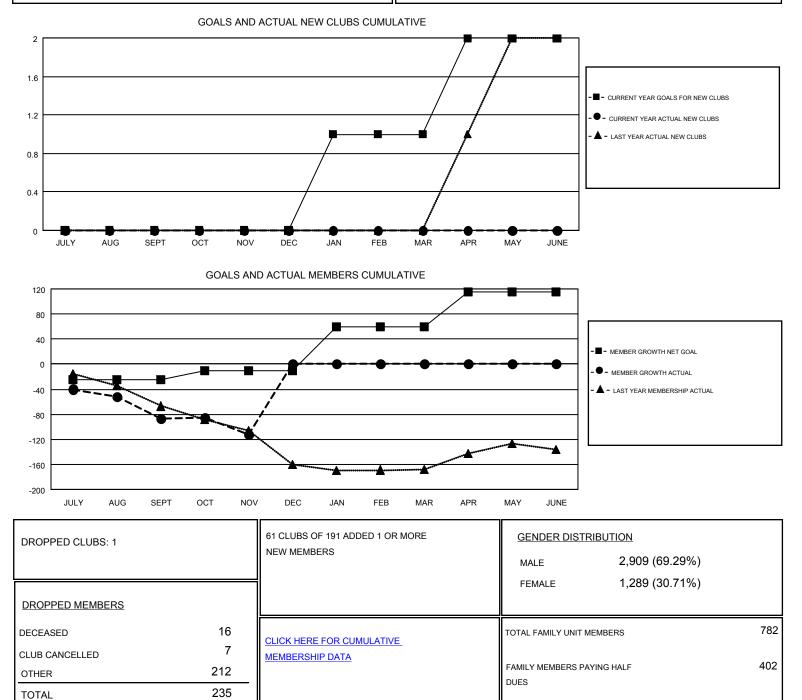

## GMT: GORDON ZIEGLER

| Clubs                 |               |           |               | Members               |                           |                         |                                                    |
|-----------------------|---------------|-----------|---------------|-----------------------|---------------------------|-------------------------|----------------------------------------------------|
| RESULTS FOR 2017-2018 |               |           |               | RESULTS FOR 2017-2018 |                           |                         |                                                    |
| QUARTER               | NEW CLUB GOAL | NEW CLUBS | DROPPED CLUBS | QUARTER               | MEMBER GROWTH NET<br>GOAL | MEMBER GROWTH<br>ACTUAL | DROPPED<br>MEMBERS ACTUAL<br>(including transfers) |
| JULY/AUG/SEPT         | 0             | 0         | 1             | JULY/AUG/SEPT         | -25                       | 58                      | 136                                                |
| OCT/NOV/DEC           | 0             | 0         | 0             | OCT/NOV/DEC           | 15                        | 79                      | 99                                                 |
| JAN/FEB/MAR           | 1             | 0         | 0             | JAN/FEB/MAR           | 70                        | 0                       | 0                                                  |
| APR/MAY/JUNE          | 1             | 0         | 0             | APR/MAY/JUNE          | 55                        | 0                       | 0                                                  |